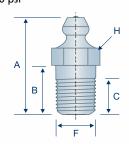

### H1634BZ3

Straight Leak Proof 1/8"-27 PTF SAE Short 10,000 psi

WITHOUT

BALL CHECK

| ltem#    |   | Thread  | Angle<br>(E) | Max Back<br>Pressure | Overall<br>Length<br>(A) | Shank<br>Length<br>(B) | Min. Thread<br>Length<br>(C) | Overall<br>Width<br>(D) | Thread<br>Diameter<br>(F) | Swing<br>Clearance<br>(G) | Hex<br>(H) |
|----------|---|---------|--------------|----------------------|--------------------------|------------------------|------------------------------|-------------------------|---------------------------|---------------------------|------------|
| H1650Z3  | * | 1/8"-27 | Straight     | 5,000 psi            | .84"                     | .38"                   | .27"                         | _                       | .39"                      | _                         | 7/16"      |
| H1692    |   | 1/8"-27 | 30°          | 5,000 psi            | 1.22"                    | .38"                   | .27"                         | .56"                    | .39"                      | .33"                      | 7/16"      |
| H1693    |   | 1/8"-27 | 90°          | 5,000 psi            | .97"                     | .38"                   | .27"                         | .72"                    | .39"                      | .50"                      | 7/16"      |
| H1634Z3  |   | 1/8"-27 | Straight     | 10,000 psi           | .85"                     | .38"                   | .23"                         | _                       | .39"                      | _                         | 7/16"      |
| H1634BZ3 | * | 1/8"-27 | Straight     | 10,000 psi           | 1.00"                    | .52"                   | .37"                         | _                       | .39"                      | _                         | 7/16"      |