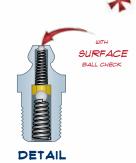

## 5,000 PSI

Leak proof fittings are designed for applications where the prevention of lubricant leakage is critical, such as in textile & food processing equipment. These fittings are also used in laboratory environments such as those found in pharmaceutical production facilities. The H1634Z3 has a steel ball check and brass insert that seals grease. The H1634BZ3 has a spring loaded surface ball check that seals debris from entering the fitting.

#### H1693

90° Angle Leak Proof 1/8"-27 NPTF 5,000 psi

10,000 PSI

1650 1 5045

**1634** 

штыоп SURFACE BALL CHECK

H1634Z3 Straight Leak Proof 1/8"-27 PTF SAE Short 10,000 psi