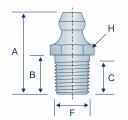

#### H1650Z3

Straight Leak Proof 1/8"-27 PTF SAE Short 5,000 psi

### H1634BZ3

Straight Leak Proof 1/8"-27 PTF SAE Short 10,000 psi

WITHOUT

BALL CHECK

| ltem#    |   | Thread  | Angle<br>(E) | Max Back<br>Pressure | Overall<br>Length<br>(A) | Shank<br>Length<br>(B) | Min. Thread<br>Length<br>(C) | Overall<br>Width<br>(D) | Thread<br>Diameter<br>(F) | Swing<br>Clearance<br>(G) | Hex<br>(H) |
|----------|---|---------|--------------|----------------------|--------------------------|------------------------|------------------------------|-------------------------|---------------------------|---------------------------|------------|
| H1650Z3  | * | 1/8"-27 | Straight     | 5,000 psi            | .84"                     | .38"                   | .27"                         | _                       | .39"                      | _                         | 7/16"      |
| H1692    |   | 1/8"-27 | 30°          | 5,000 psi            | 1.22"                    | .38"                   | .27"                         | .56"                    | .39"                      | .33"                      | 7/16"      |
| H1693    |   | 1/8"-27 | 90°          | 5,000 psi            | .97"                     | .38"                   | .27"                         | .72"                    | .39"                      | .50"                      | 7/16"      |
| H1634Z3  |   | 1/8"-27 | Straight     | 10,000 psi           | .85"                     | .38"                   | .23"                         | _                       | .39"                      | _                         | 7/16"      |
| H1634BZ3 | * | 1/8"-27 | Straight     | 10,000 psi           | 1.00"                    | .52"                   | .37"                         | _                       | .39"                      | _                         | 7/16"      |