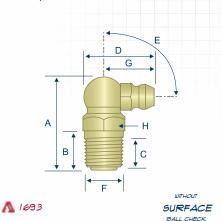

#### H1693

90° Angle Leak Proof 1/8"-27 NPTF 5,000 psi

10,000 PSI

1650 1 5045

**1634** 

штыоп SURFACE BALL CHECK

H1634Z3 Straight Leak Proof 1/8"-27 PTF SAE Short 10,000 psi

### H1634BZ3

Straight Leak Proof 1/8"-27 PTF SAE Short 10,000 psi

WITHOUT

BALL CHECK

| ltem#    |   | Thread  | Angle<br>(E) | Max Back<br>Pressure | Overall<br>Length<br>(A) | Shank<br>Length<br>(B) | Min. Thread<br>Length<br>(C) | Overall<br>Width<br>(D) | Thread<br>Diameter<br>(F) | Swing<br>Clearance<br>(G) | Hex<br>(H) |
|----------|---|---------|--------------|----------------------|--------------------------|------------------------|------------------------------|-------------------------|---------------------------|---------------------------|------------|
| H1650Z3  | * | 1/8"-27 | Straight     | 5,000 psi            | .84"                     | .38"                   | .27"                         | _                       | .39"                      | _                         | 7/16"      |
| H1692    |   | 1/8"-27 | 30°          | 5,000 psi            | 1.22"                    | .38"                   | .27"                         | .56"                    | .39"                      | .33"                      | 7/16"      |
| H1693    |   | 1/8"-27 | 90°          | 5,000 psi            | .97"                     | .38"                   | .27"                         | .72"                    | .39"                      | .50"                      | 7/16"      |
| H1634Z3  |   | 1/8"-27 | Straight     | 10,000 psi           | .85"                     | .38"                   | .23"                         | _                       | .39"                      | _                         | 7/16"      |
| H1634BZ3 | * | 1/8"-27 | Straight     | 10,000 psi           | 1.00"                    | .52"                   | .37"                         | _                       | .39"                      | _                         | 7/16"      |