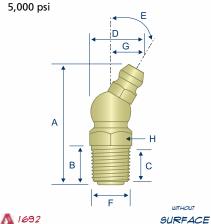

### H1692

30° Angle Leak Proof 1/8" - 27 NPTF

### H1634BZ3

Straight Leak Proof 1/8"-27 PTF SAE Short 10,000 psi

WITHOUT

BALL CHECK

| ltem#    |   | Thread  | Angle<br>(E) | Max Back<br>Pressure | Overall<br>Length<br>(A) | Shank<br>Length<br>(B) | Min. Thread<br>Length<br>(C) | Overall<br>Width<br>(D) | Thread<br>Diameter<br>(F) | Swing<br>Clearance<br>(G) | Hex<br>(H) |
|----------|---|---------|--------------|----------------------|--------------------------|------------------------|------------------------------|-------------------------|---------------------------|---------------------------|------------|
| H1650Z3  | * | 1/8"-27 | Straight     | 5,000 psi            | .84"                     | .38"                   | .27"                         | _                       | .39"                      | _                         | 7/16"      |
| H1692    |   | 1/8"-27 | 30°          | 5,000 psi            | 1.22"                    | .38"                   | .27"                         | .56"                    | .39"                      | .33"                      | 7/16"      |
| H1693    |   | 1/8"-27 | 90°          | 5,000 psi            | .97"                     | .38"                   | .27"                         | .72"                    | .39"                      | .50"                      | 7/16"      |
| H1634Z3  |   | 1/8"-27 | Straight     | 10,000 psi           | .85"                     | .38"                   | .23"                         | _                       | .39"                      | _                         | 7/16"      |
| H1634BZ3 | * | 1/8"-27 | Straight     | 10,000 psi           | 1.00"                    | .52"                   | .37"                         | _                       | .39"                      | _                         | 7/16"      |