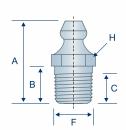

### H1634BZ3

Straight Leak Proof 1/8"-27 PTF SAE Short 10,000 psi

WITHOUT

BALL CHECK

| ltem#    |   | Thread  | Angle<br>(E) | Max Back<br>Pressure | Overall<br>Length<br>(A) | Shank<br>Length<br>(B) | Min. Thread<br>Length<br>(C) | Overall<br>Width<br>(D) | Thread<br>Diameter<br>(F) | Swing<br>Clearance<br>(G) | Hex<br>(H) |
|----------|---|---------|--------------|----------------------|--------------------------|------------------------|------------------------------|-------------------------|---------------------------|---------------------------|------------|
| H1650Z3  | * | 1/8"-27 | Straight     | 5,000 psi            | .84"                     | .38"                   | .27"                         | _                       | .39"                      | _                         | 7/16"      |
| H1692    |   | 1/8"-27 | 30°          | 5,000 psi            | 1.22"                    | .38"                   | .27"                         | .56"                    | .39"                      | .33"                      | 7/16"      |
| H1693    |   | 1/8"-27 | 90°          | 5,000 psi            | .97"                     | .38"                   | .27"                         | .72"                    | .39"                      | .50"                      | 7/16"      |
| H1634Z3  |   | 1/8"-27 | Straight     | 10,000 psi           | .85"                     | .38"                   | .23"                         | _                       | .39"                      | _                         | 7/16"      |
| H1634BZ3 | * | 1/8"-27 | Straight     | 10,000 psi           | 1.00"                    | .52"                   | .37"                         | _                       | .39"                      | _                         | 7/16"      |