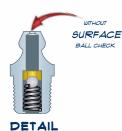

### H1634BZ3

Straight Leak Proof 1/8"-27 PTF SAE Short 10,000 psi

WITHOUT

BALL CHECK

| ltem#    |   | Thread  | Angle<br>(E) | Max Back<br>Pressure | Overall<br>Length<br>(A) | Shank<br>Length<br>(B) | Min. Thread<br>Length<br>(C) | Overall<br>Width<br>(D) | Thread<br>Diameter<br>(F) | Swing<br>Clearance<br>(G) | Hex<br>(H) |
|----------|---|---------|--------------|----------------------|--------------------------|------------------------|------------------------------|-------------------------|---------------------------|---------------------------|------------|
| H1650Z3  | * | 1/8"-27 | Straight     | 5,000 psi            | .84"                     | .38"                   | .27"                         | _                       | .39"                      | _                         | 7/16"      |
| H1692    |   | 1/8"-27 | 30°          | 5,000 psi            | 1.22"                    | .38"                   | .27"                         | .56"                    | .39"                      | .33"                      | 7/16"      |
| H1693    |   | 1/8"-27 | 90°          | 5,000 psi            | .97"                     | .38"                   | .27"                         | .72"                    | .39"                      | .50"                      | 7/16"      |
| H1634Z3  |   | 1/8"-27 | Straight     | 10,000 psi           | .85"                     | .38"                   | .23"                         | _                       | .39"                      | _                         | 7/16"      |
| H1634BZ3 | * | 1/8"-27 | Straight     | 10,000 psi           | 1.00"                    | .52"                   | .37"                         | _                       | .39"                      | _                         | 7/16"      |